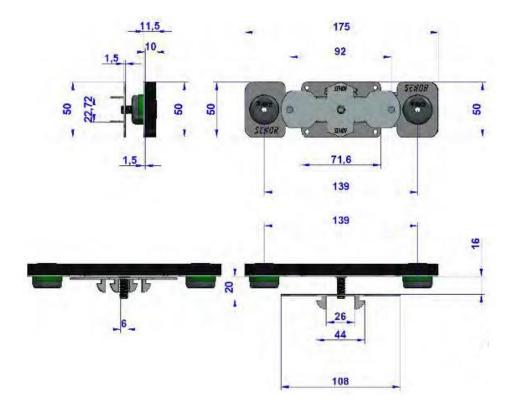

## **MATERIAL**

- Polymer Body: Kraiburg TPE

- Metal structure: Galvanised steel Dx54d + Z140 with EPDM rubber backing

- Bowl shaped leveller: Galvanised steel Dx54d + Z140

| Part Number  | Weight Range per mount (Kg) | <b>Engineering Drawing</b> | Instillation Guide | Performance Data |
|--------------|-----------------------------|----------------------------|--------------------|------------------|
| FTD-NIVEL 47 | 3 ~ 25                      | PDF                        | PDF                | PDF              |